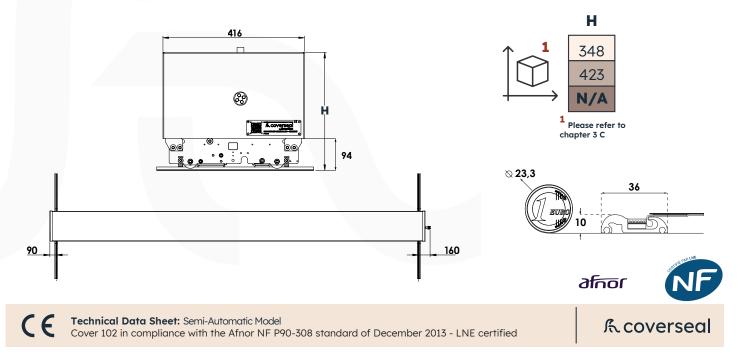

|
|  | Width :          | min 2 meters -> max 8,5 meters (depending on the length of the cover) <sup>1</sup>                                                                                                                                |
|  | • Speed :        | Closing/opening time : 60 seconds for a length of 13 meters                                                                                                                                                       |

### AVAILABLE COLOURS OF THE MEMBRANE





#### **AVAILABLE OPTIONS**

- All-terrain rail (RTT) 72,0 mm x 10,6 mm (unregular surface or low density)
- The casing is available in all RAL K7 Classic paints except for fluo and metallic paints.
- Mechanical closing sensor

#### **MEASURES** (in mm)