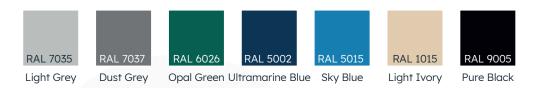

|
|  | Length :         | min 2 meters -> max 24 meters                                                                                                                                                                                     |
|  | Width :          | min 2 meters -> max 8,5 meters (depending on the length of the cover) <sup>1</sup>                                                                                                                                |
|  | • Speed :        | Closing/opening time : 60 seconds for a length of 13 meters                                                                                                                                                       |

### AVAILABLE COLOURS OF THE MEMBRANE





#### **AVAILABLE OPTIONS**

- All-terrain rail (RTT) 72,0 mm x 10,6 mm (unregular surface or low density)
- The casing is available in all RAL K7 Classic paints except for fluo and metallic paints.
- Mechanical closing sensor

#### **MEASURES** (in mm)