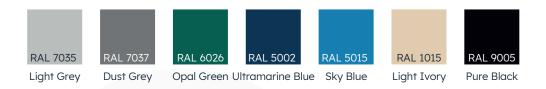

| All the metallic parts involved in the security are in anodized aluminium and 316 stainless steel |
|         | Rails :          | Anodized aluminum                                                                                 |
|         | Casing :         | Polyester powder-coated aluminium, matt finished of Ral colour 7037 (standard)                    |
|         | Length :         | min 2 meters -> max 24 meters                                                                     |
|         | Width :          | min 2 meters -> max 8,5 meters (depending on the length of the cover) $^{f 1}$                    |
|         | • Speed :        | Closing/opening time : 60 seconds for a length of 5 meters                                        |

#### AVAILABLE COLOURS OF THE MEMBRANE



#### **AVAILABLE OPTIONS**

- All-terrain rail (RTT) 72,0 mm x 10,6 mm (unregular surface or low density)
- The casing is available in all RAL K7 Classic paints except for fluo and metallic paints.
- Mechanical closing sensor

## MEASURES (in mm)









10/01/23