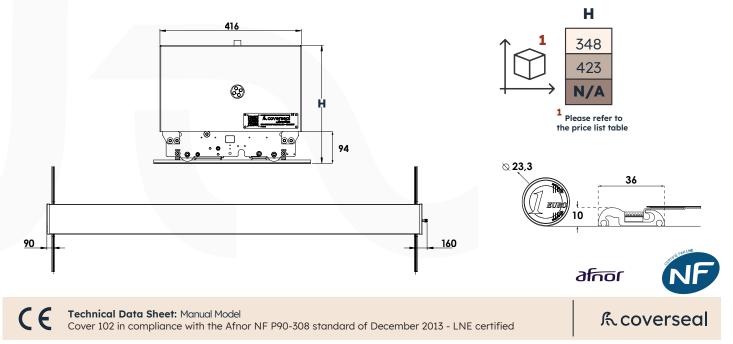

## MEASURES (in mm)

10/01/23

## SPECIFICATIONS

4-season safety cover that complies with the AFNOR regulation NF P90-308 December 2013

|         | • Manipulation : | Ratchet spanner to be placed on the central drum for closing and opening                          |
|---------|------------------|---------------------------------------------------------------------------------------------------|
| دت      | Membrane :       | PVC pre-stressed membrane                                                                         |
|         | Belt :           | Polyurethane with stainless steel cables                                                          |
| -40<br> | Mechanical :     | All the metallic parts involved in the security are in anodized aluminium and 316 stainless steel |
|         | Rails :          | Anodized aluminum                                                                                 |
|         | Casing :         | Polyester powder-coated aluminium, matt finished of Ral colour 7037 (standard)                    |
|         | Length :         | min 2 meters -> max 24 meters                                                                     |
|         | Width :          | min 2 meters -> max 8,5 meters (depending on the length of the cover) $^{f 1}$                    |
|         | • Speed :        | Closing/opening time : 60 seconds for a length of 5 meters                                        |