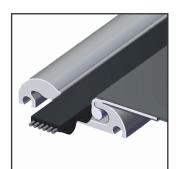

## SPECIFICATIONS

4-season safety cover that complies with the AFNOR regulation NF P90-308 December 2013

|         | • Manipulation : | Ratchet spanner to be placed on the central drum for closing and opening                          |
|---------|------------------|---------------------------------------------------------------------------------------------------|
| دت      | Membrane :       | PVC pre-stressed membrane                                                                         |
|         | Belt :           | Polyurethane with stainless steel cables                                                          |
| -40<br> | Mechanical :     | All the metallic parts involved in the security are in anodized aluminium and 316 stainless steel |
|         | Rails :          | Anodized aluminum                                                                                 |
|         | Casing :         | Polyester powder-coated aluminium, matt finished of Ral colour 7037 (standard)                    |
|         | Length :         | min 2 meters -> max 24 meters                                                                     |
|         | Width :          | min 2 meters -> max 8,5 meters (depending on the length of the cover) $^{f 1}$                    |
|         | • Speed :        | Closing/opening time : 60 seconds for a length of 5 meters                                        |

#### **AVAILABLE OPTIONS**

- All-terrain rail (RTT) 72,0 mm x 10,6 mm (unregular surface or low density)
- The casing is available in all RAL K7 Classic paints except for fluo and metallic paints.
- Mechanical closing sensor